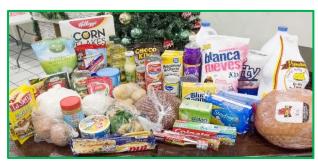

## BEL and Employees Gift Over 600 Families and the Elderly Countrywide with Christmas Hampers

Our Annual Christmas Hamper Drive tradition of over 20 years continues this year with Belize Electricity Limited (BEL) and employees gifting over 600 families and the elderly with essential groceries and the items needed for a traditional Christmas meal.

Understanding the challenges that many continue to face due to the pandemic, the contents of the hampers provide for the basic needs of recipients into the New Year.

462 deserving families and 150 elderly countrywide received hampers and care packages purchased through contributions made by both employees and the company.